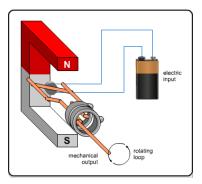

## **Electric Motor**

(Motion from electricity)

- Motor a machine that converts electrical energy into mechanical energy
- <u>Electrical</u> → Mechanical

**Examples**: fans, power tools, washing machine, dishwasher, blow dryer for hair