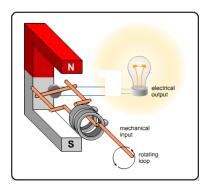

## **Electric Generator**

(Electricity from motion)

- Generator a machine that converts mechanical energy into electrical energy
- <u>Mechanical</u> → Electrical

**Examples**: power plants (turbines), gas generators used in emergencies